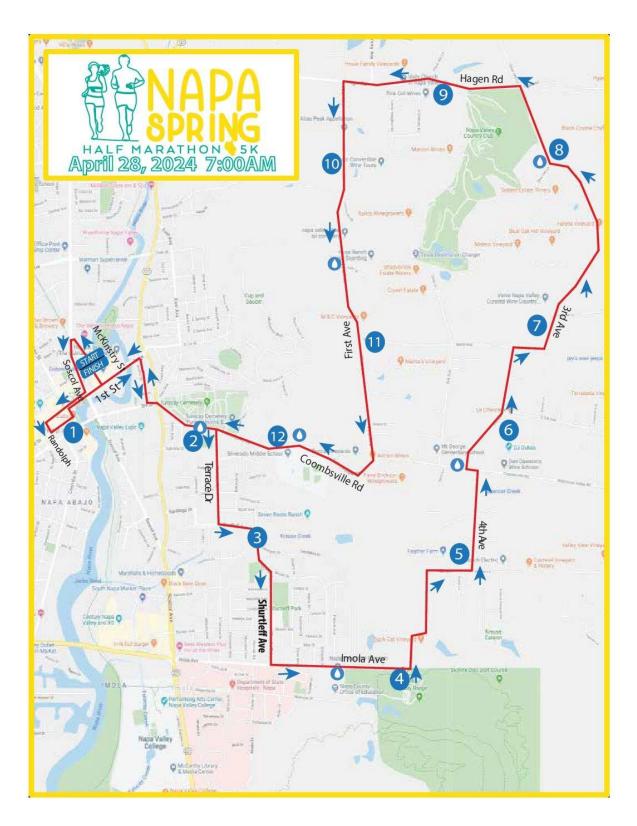

may do so before 7:00am. If you do not have a bag, gear bags will be available at Gear Check. **NOTE:** To pick up this bag post event, you will need to have your bib number on for proper identification to the volunteers working in the gear check area.

#### **PARKING**

There is plenty of parking available for free in downtown Napa for the Napa Spring Half Marathon & 5K Road Race. There are several parking structures and lots. Please keep in mind roads will begin to close at 6:00AM. Please plan accordingly.



**GETTING TO THE START:** The quickest way to get to the starting area in the Oxbow District is to walk down First Street. There is a pedestrian walkway under Soscol Ave.

Remember: ROAD CLOSURES BEGIN AT 6:00am SHARP

## **COURSE & ELEVATION MAPS**

#### **HALF MARATHON COURSE**



#### **5K COURSE**



## **WINE TASTING**

We are pleased to announce our wine tasting will be offered from 9amnoon. We would like to thank all of our wine partners for coming out to support the event. Each participant is allowed to pick up their commemorative wine glass from the wine glass tent on the North side of the venue. We would like to thank all our wine partners for supporting The Napa Spring Half Marathon & 5K:

# PINE RIDGE VINEYARDS











## SILVER OAK

## RESULTS

Race results will be available <u>HERE</u>
If you have questions, please direct them to our <u>Timing Company</u>

## **SOCIAL MEDIA**

We would love for you to follow us on our social media channels. Check out our Facebook & Instagram accounts and tag us in your race day photos with #NapaSpringHalf!