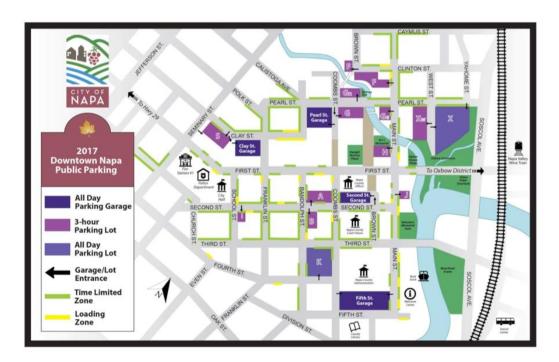

#### **PARKING**

There is plenty of parking available for free in downtown Napa for the Napa Spring Half Marathon & 5K Road Race. There are several parking structures and lots. Please keep in mind roads will begin to close at 6:00AM. Please plan accordingly.

**GETTING TO THE START:** The quickest way to get to the starting area in the Oxbow District is to walk down First Street. There is a pedestrian walkway under Soscol Ave.

Remember: ROAD CLOSURES BEGIN AT 6:00am SHARP